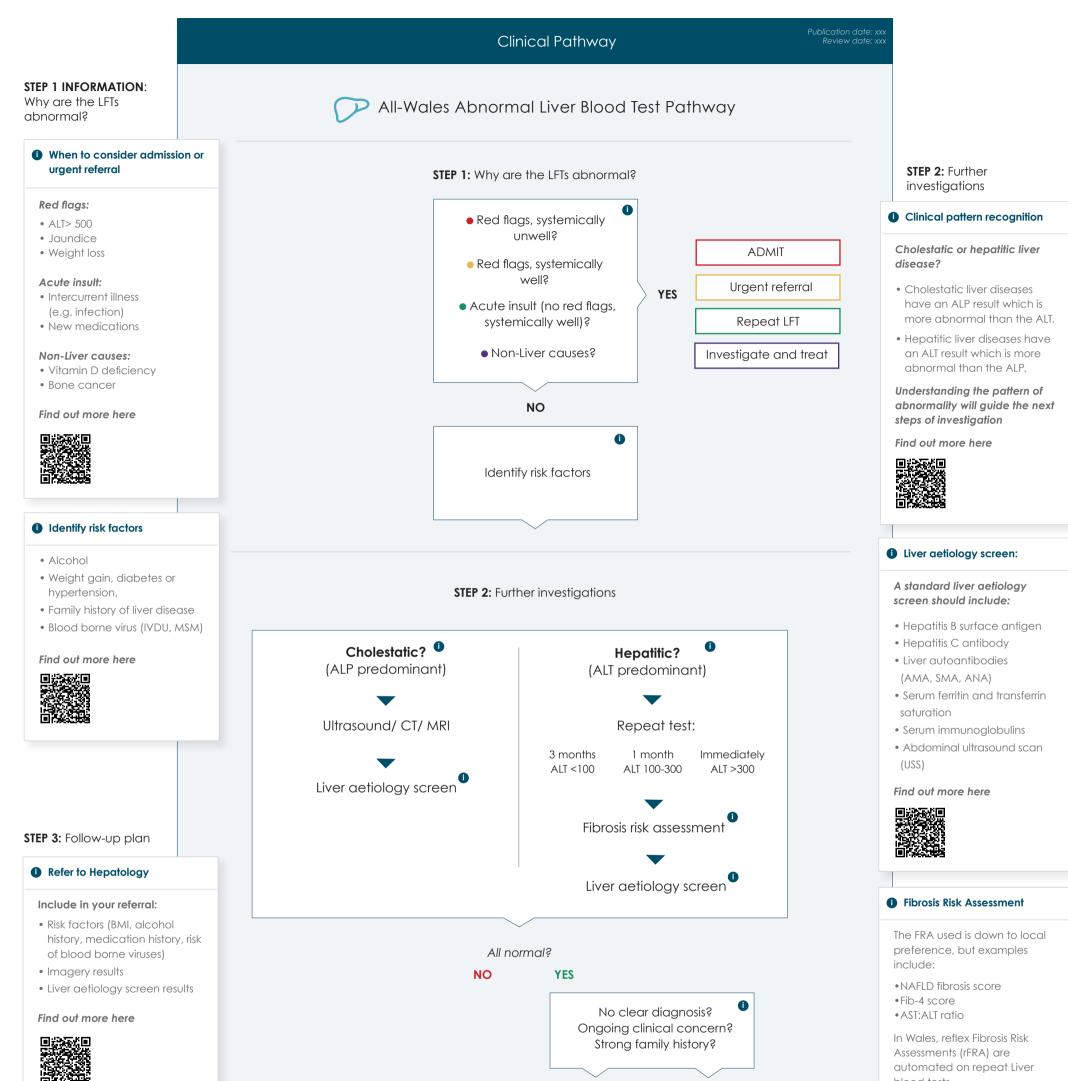

## All-Wales Abnormal Liver Blood Test Pathway

A national approach to identify patients with undiagnosed liver disease in the community

|                                                                                                                   | YES NO                                                     | blood tests.<br>Find out more here                                                                         |
|-------------------------------------------------------------------------------------------------------------------|------------------------------------------------------------|------------------------------------------------------------------------------------------------------------|
| Manage in primary care                                                                                            | STEP 3: Follow-up plan                                     |                                                                                                            |
| <ul><li>Alcohol cessation</li><li>Weight loss</li></ul>                                                           | 0                                                          |                                                                                                            |
| <ul> <li>Cardiovascular and diabetes<br/>risk prevention</li> <li>Consider reassessment in<br/>4 years</li> </ul> | Refer to Hepatology Manage in primary care                 | No clear diagnosis, ongoing<br>clinical concern, or strong<br>family history?                              |
| Find out more here                                                                                                | Posigned by The Institute of Clinical Science & Technology | A referral to Hepatology is still<br>recommended, even if the<br>further investigations are all<br>normal. |
|                                                                                                                   |                                                            | Find out more here                                                                                         |
|                                                                                                                   |                                                            |                                                                                                            |